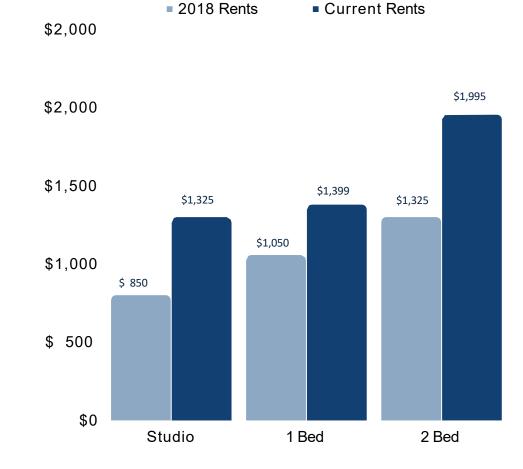

#### **PROPERTY STORY**

- EMPLOYMENT OUTLOOK: DFW continues to be one of the strongest markets in the country. Employment expanded by 6.8% in the trailing 12 months. That's 74% higher than the national average and places the metroplex as the fastest growing large market in the country!
- PATH OF PROGRESS: Mansfield today is the equivalent of Frisco or Flower Mound back 10-15 years ago when the boom really hit. As you can see on a satellite, we're just inside the huge growth line a perfect place to invest for the long run.
- ATTRACTIVE COST BASIS: We're projecting to be all-in \$213k/door. In a market where deals can trade at \$230-\$250k/door, we believe we can easily achieve our projected refi valuation of \$260k/door in 2-4 years. We also believe we'll have \$1-1.5MM of built-in-equity in our land once the entitlement process is complete.
- RENT RATES: We are purposely building larger average unit sizes and projecting lower than market average rents. The only complexes that will come close to us are six-year-old product and/or newer project in a less desirable location.

- Dallas Average Rent: \$1,577
- Mansfield Average Rent: \$1,683
- Median Rent in DFW: \$1,502 (down 6% YOY, after being up 12% last year)

200 UNITS