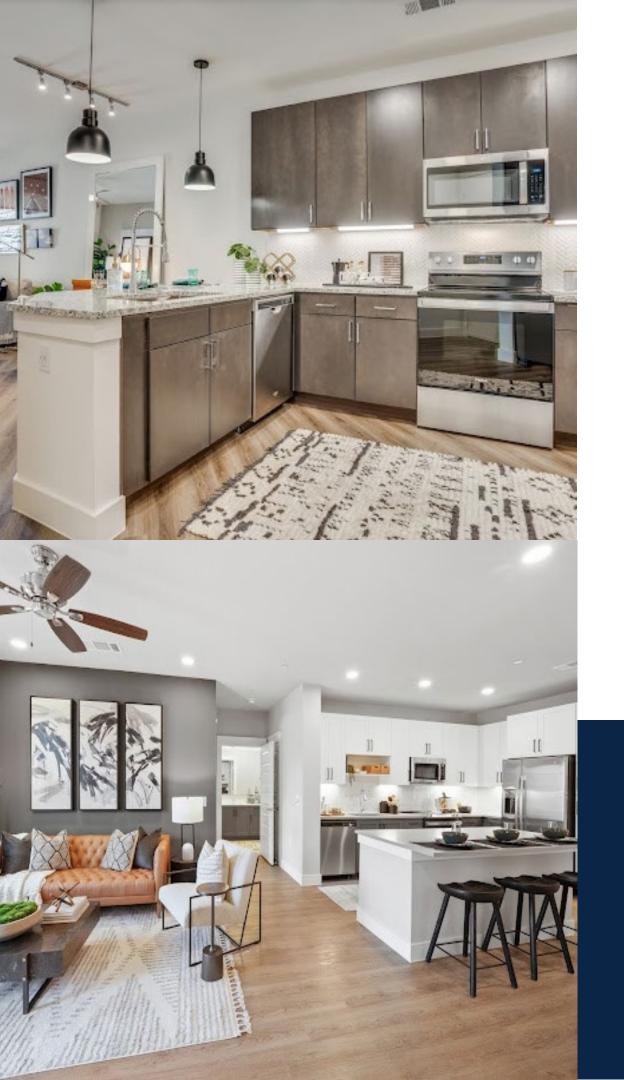

#### APARTMENT AMENITIES

- 9' Ceilings Throughout
- Granite/Quartz Countertops
- Pendent Lighting in Kitchen
- Property Wide WIFI

#### **COMMUNITY AMENITIES**

- Mail / Package Station
- EV Charging Stations
- Bike Parking
- Garage Parking
- Community "Park"
- Gym/Workout Space
- Top Grade Landscaping
- Valet Trash

#### CONSTRUCTION

- Stucco/Brick/Hardi Exterior
- Combo Shingle/TPO Roof
- Energy Efficient Windows
- Concrete Slab on Grade