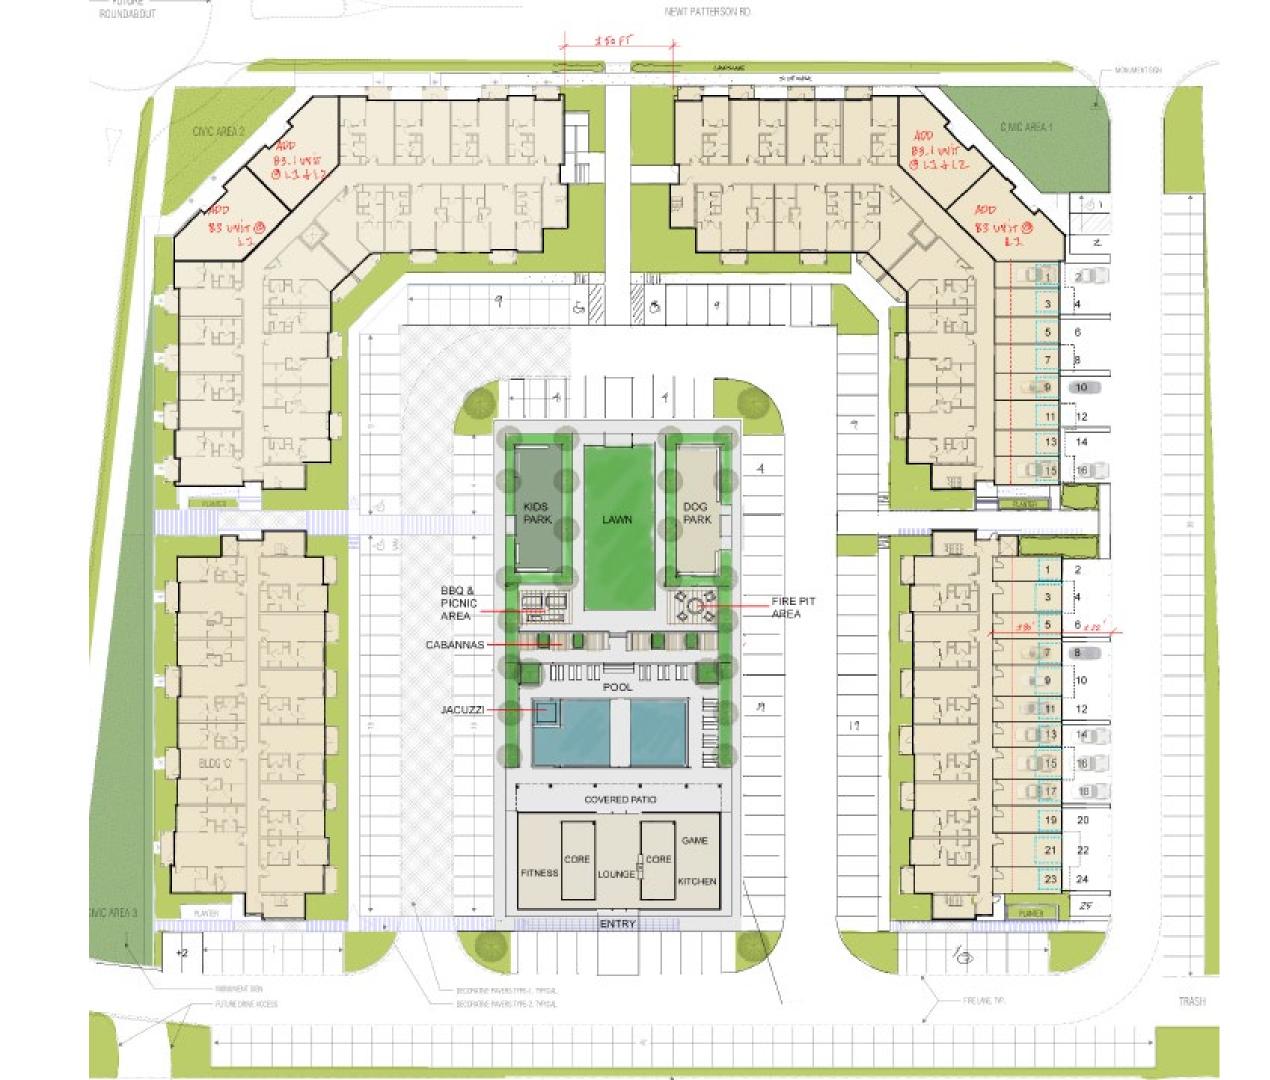

## MANSFIELD DEVELOPMENT

PROPERTY DETAILS

**200**UNITS

2025

TARGET COMPLETION

**899**AVG SQ FT

2
# OF BUILDINGS

#### APARTMENT AMENITIES

- 9' Ceilings Throughout
- Granite/Quartz Countertops
- Pendent Lighting in Kitchen
- Property Wide WIFI

#### **COMMUNITY AMENITIES**

- Mail / Package Station
- EV Charging Stations
- Bike Parking
- Garage Parking
- Community "Park"
- Gym/Workout Space
- Top Grade Landscaping
- Valet Trash

#### CONSTRUCTION

- Stucco/Brick/Hardi Exterior
- Combo Shingle/TPO Roof
- Energy Efficient Windows
- Concrete Slab on Grade