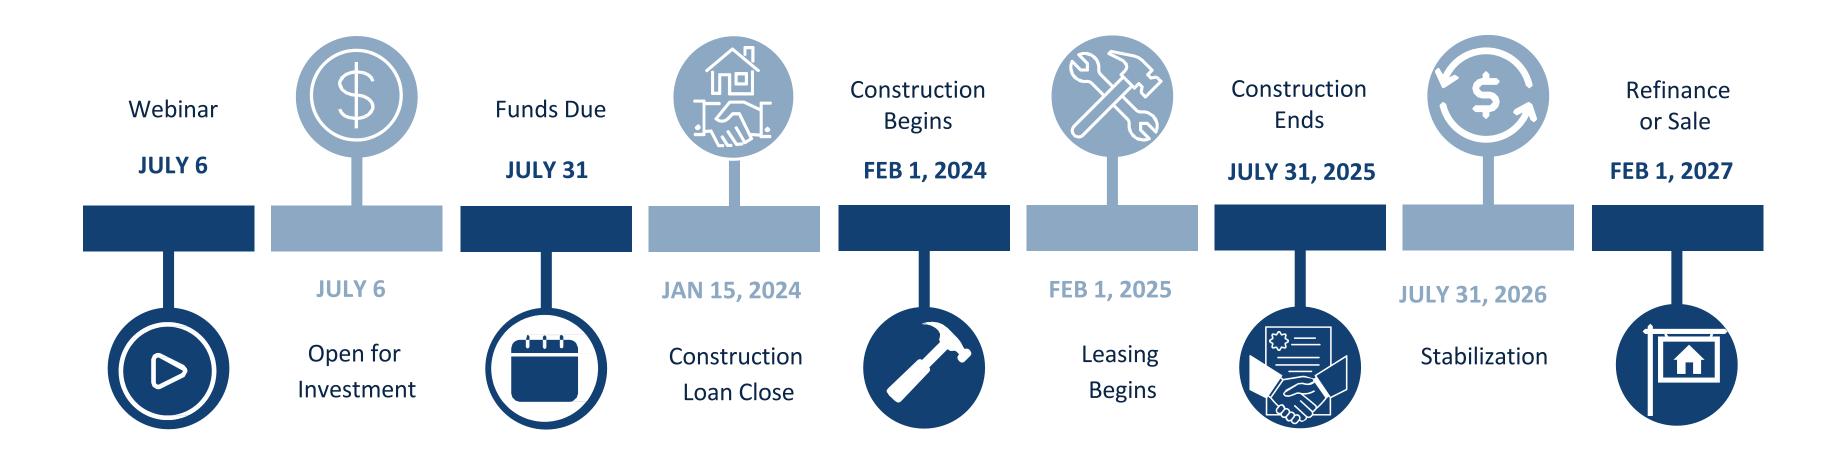

## CONSTRUCTION COSTS / TIMELINE

| Dates                 |            |           |
|-----------------------|------------|-----------|
| Start Date            | 10/31/2023 |           |
| Construction Complete | 6/30/2025  | 21 Months |
| Stabilization         | 7/31/2026  | 34 Months |
| Refinance             | 1/31/2027  | 40 Months |
| Sale                  | 1/31/2027  | 40 Months |

## TIMELINE

#### What is the time horizon for this investment?

Shares in our investments typically fully subscribe quickly. Please be aware investors are taken on a first come first served basis. To ensure your position, please complete your investment as early as possible.