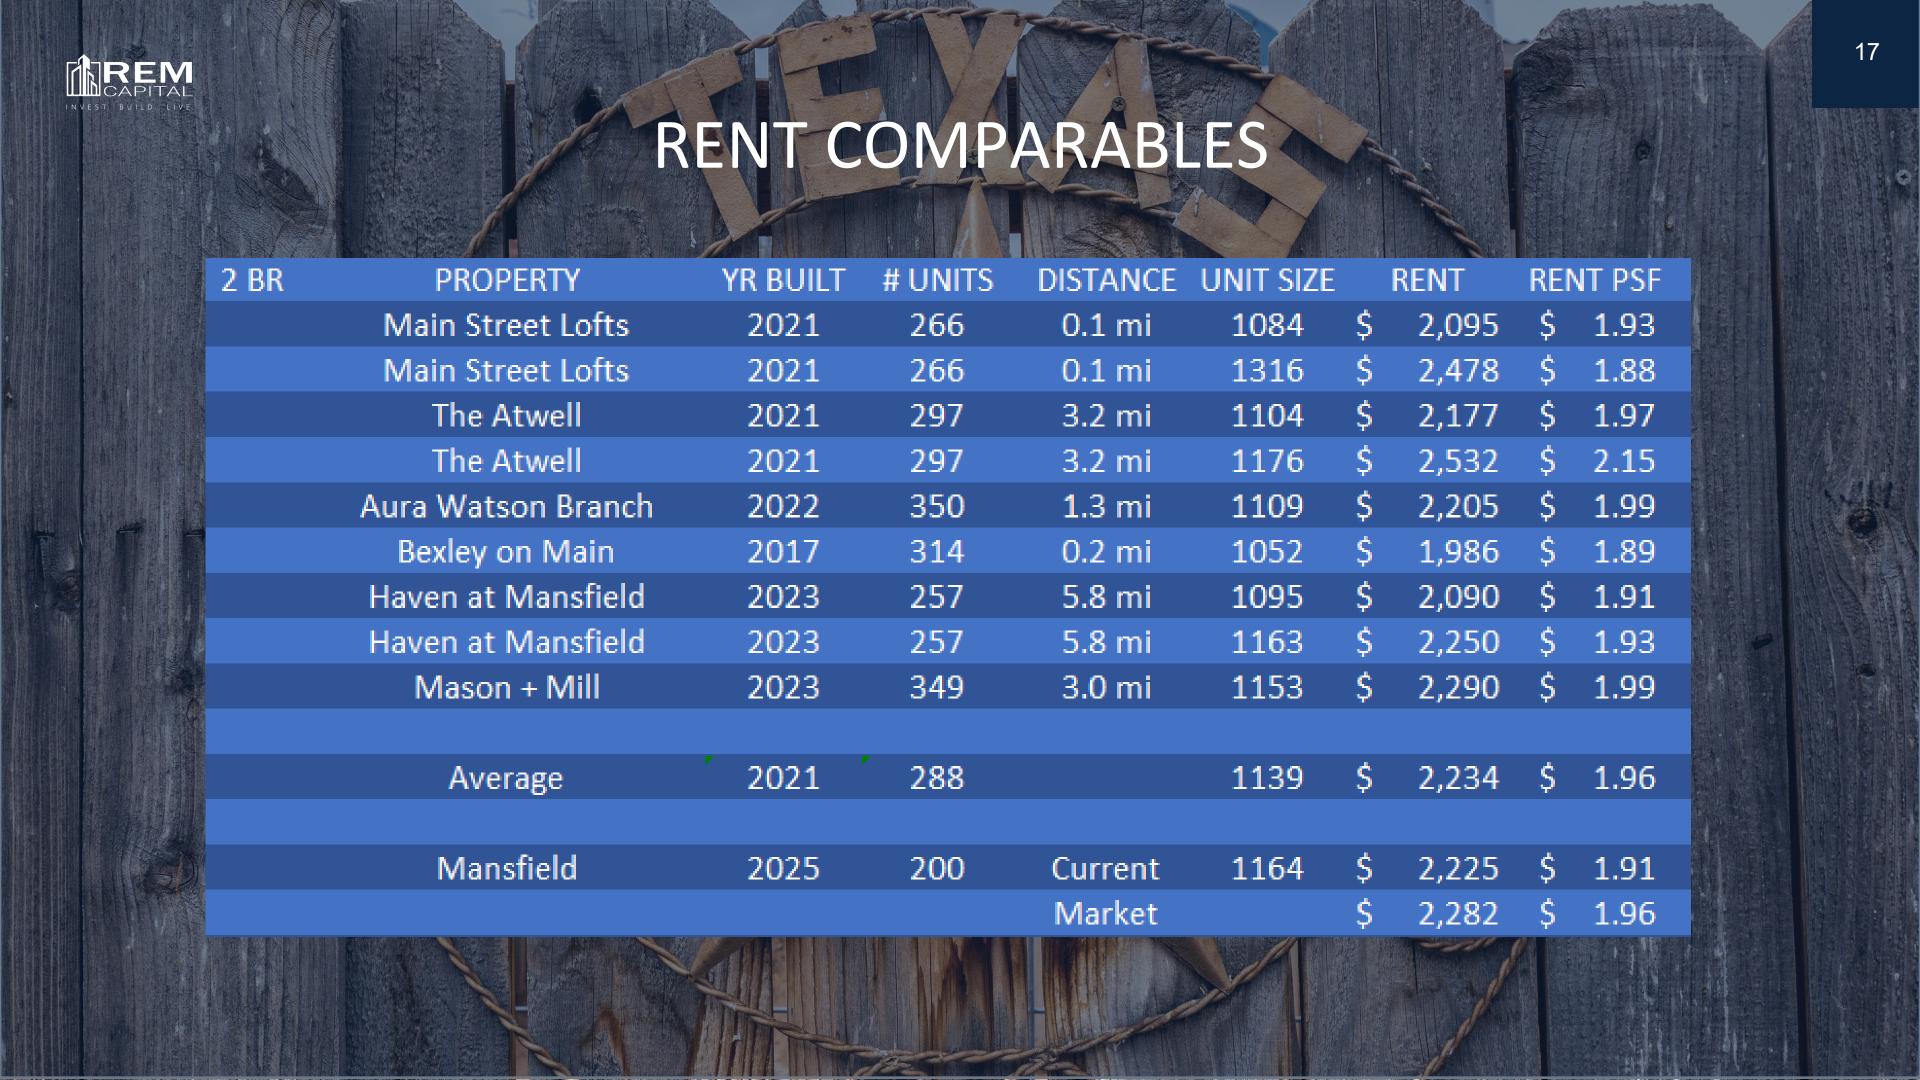

#### **PROPERTY STORY**

- EMPLOYMENT OUTLOOK: DFW continues to be one of the strongest markets in the country. Employment expanded by 6.8% in the trailing 12 months. That's 74% higher than the national average and places the metroplex as the fastest growing large market in the country!
- PATH OF PROGRESS: Mansfield today is the equivalent of Frisco or Flower Mound back 10-15 years ago when the boom really hit. As you can see on a satellite, we're just inside the huge growth line a perfect place to invest for the long run.
- ATTRACTIVE COST BASIS: We're projecting to be all-in \$213k/door. In a market where deals can trade at \$230-\$250k/door, we believe we can easily achieve our projected refi valuation of \$260k/door in 2-4 years. We also believe we'll have \$1-1.5MM of built-in-equity in our land once the entitlement process is complete.
- RENT RATES: We are purposely building larger average unit sizes and projecting lower than market average rents. The only complexes that will come close to us are six-year-old product and/or newer project in a less desirable location.

- Dallas Average Rent: \$1,577
- Mansfield Average Rent: \$1,683
- Median Rent in DFW: \$1,502 (down 6% YOY, after being up 12% last year)

200 UNITS