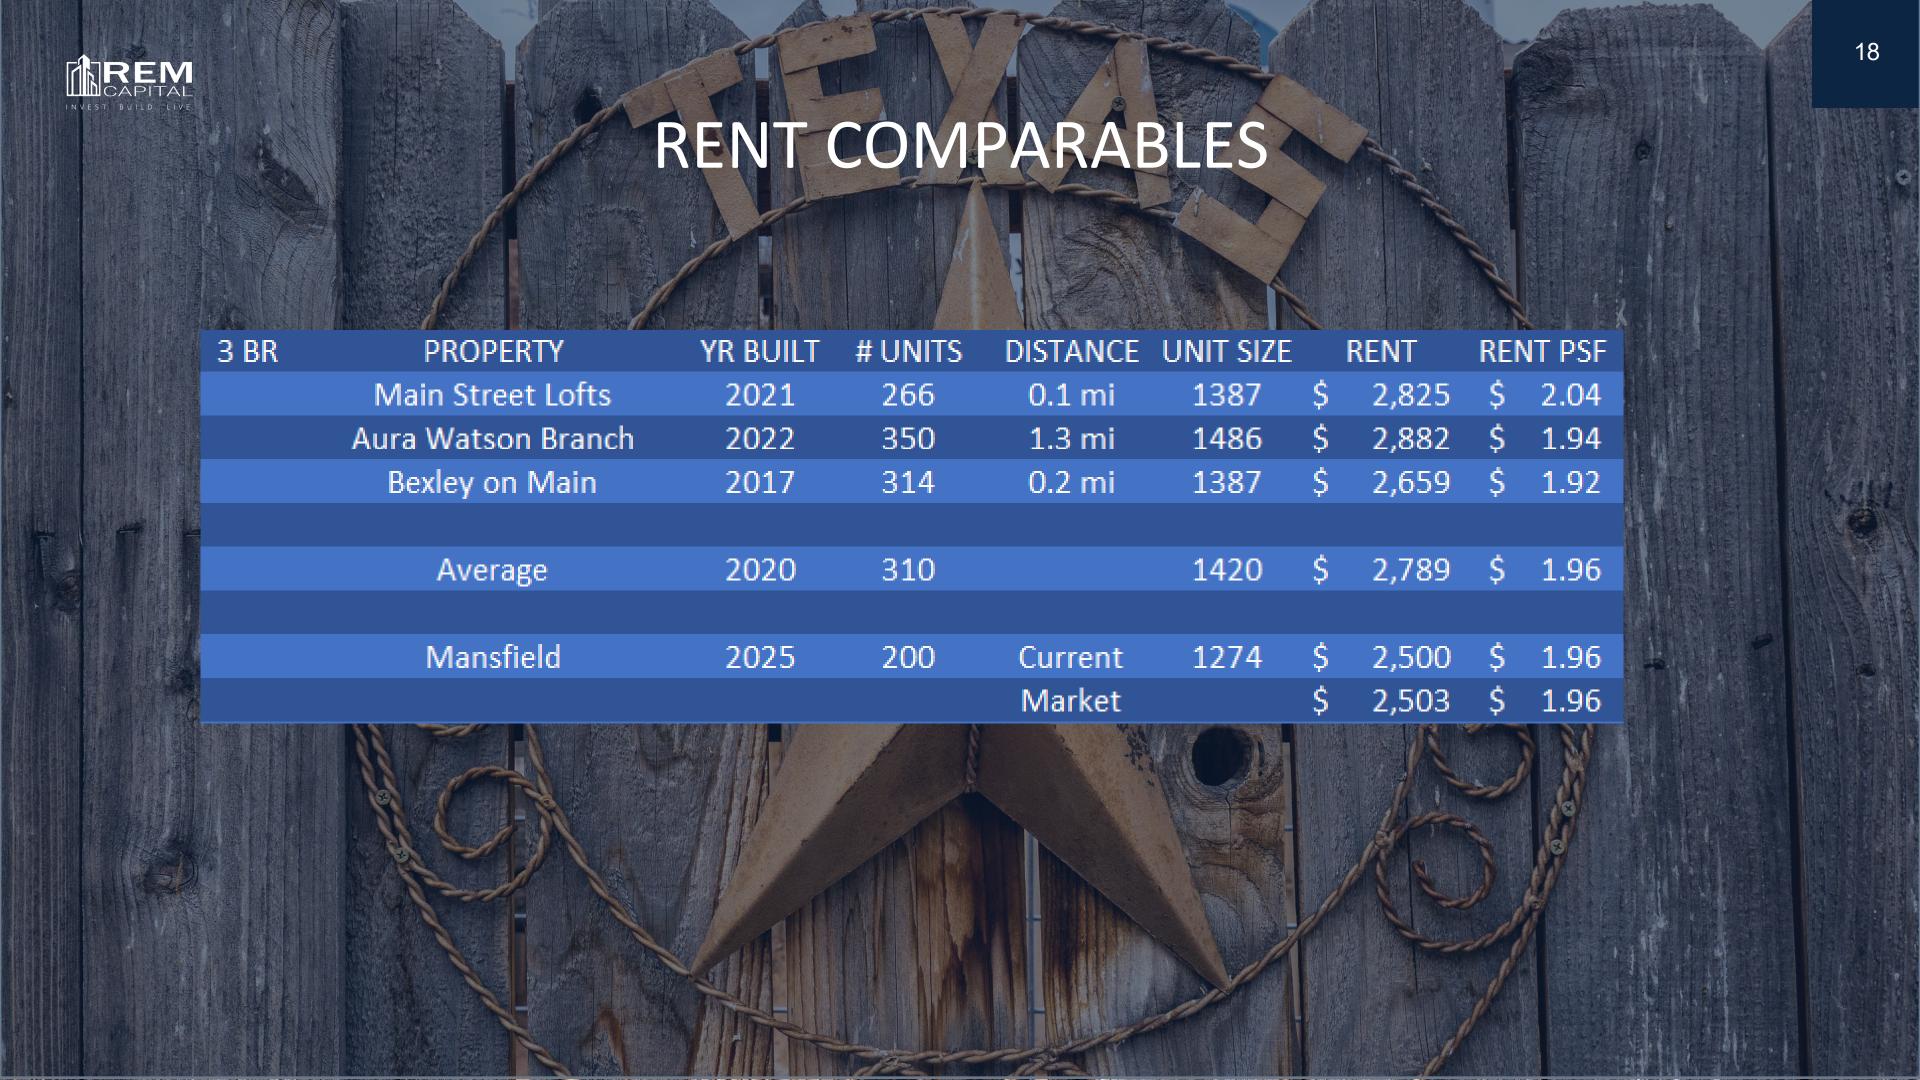

#### **PROPERTY STORY**

- EMPLOYMENT OUTLOOK: DFW continues to be one of the strongest markets in the country. Employment expanded by 6.8% in the trailing 12 months. That's 74% higher than the national average and places the metroplex as the fastest growing large market in the country!
- PATH OF PROGRESS: Mansfield today is the equivalent of Frisco or Flower Mound back 10-15 years ago when the boom really hit. As you can see on a satellite, we're just inside the huge growth line a perfect place to invest for the long run.
- ATTRACTIVE COST BASIS: We're projecting to be all-in \$213k/door. In a market where deals can trade at \$230-\$250k/door, we believe we can easily achieve our projected refi valuation of \$260k/door in 2-4 years. We also believe we'll have \$1-1.5MM of built-in-equity in our land once the entitlement process is complete.
- RENT RATES: We are purposely building larger average unit sizes and projecting lower than market average rents. The only complexes that will come close to us are six-year-old product and/or newer project in a less desirable location.

- Dallas Average Rent: \$1,577
- Mansfield Average Rent: \$1,683
- Median Rent in DFW: \$1,502 (down 6% YOY, after being up 12% last year)

200 UNITS