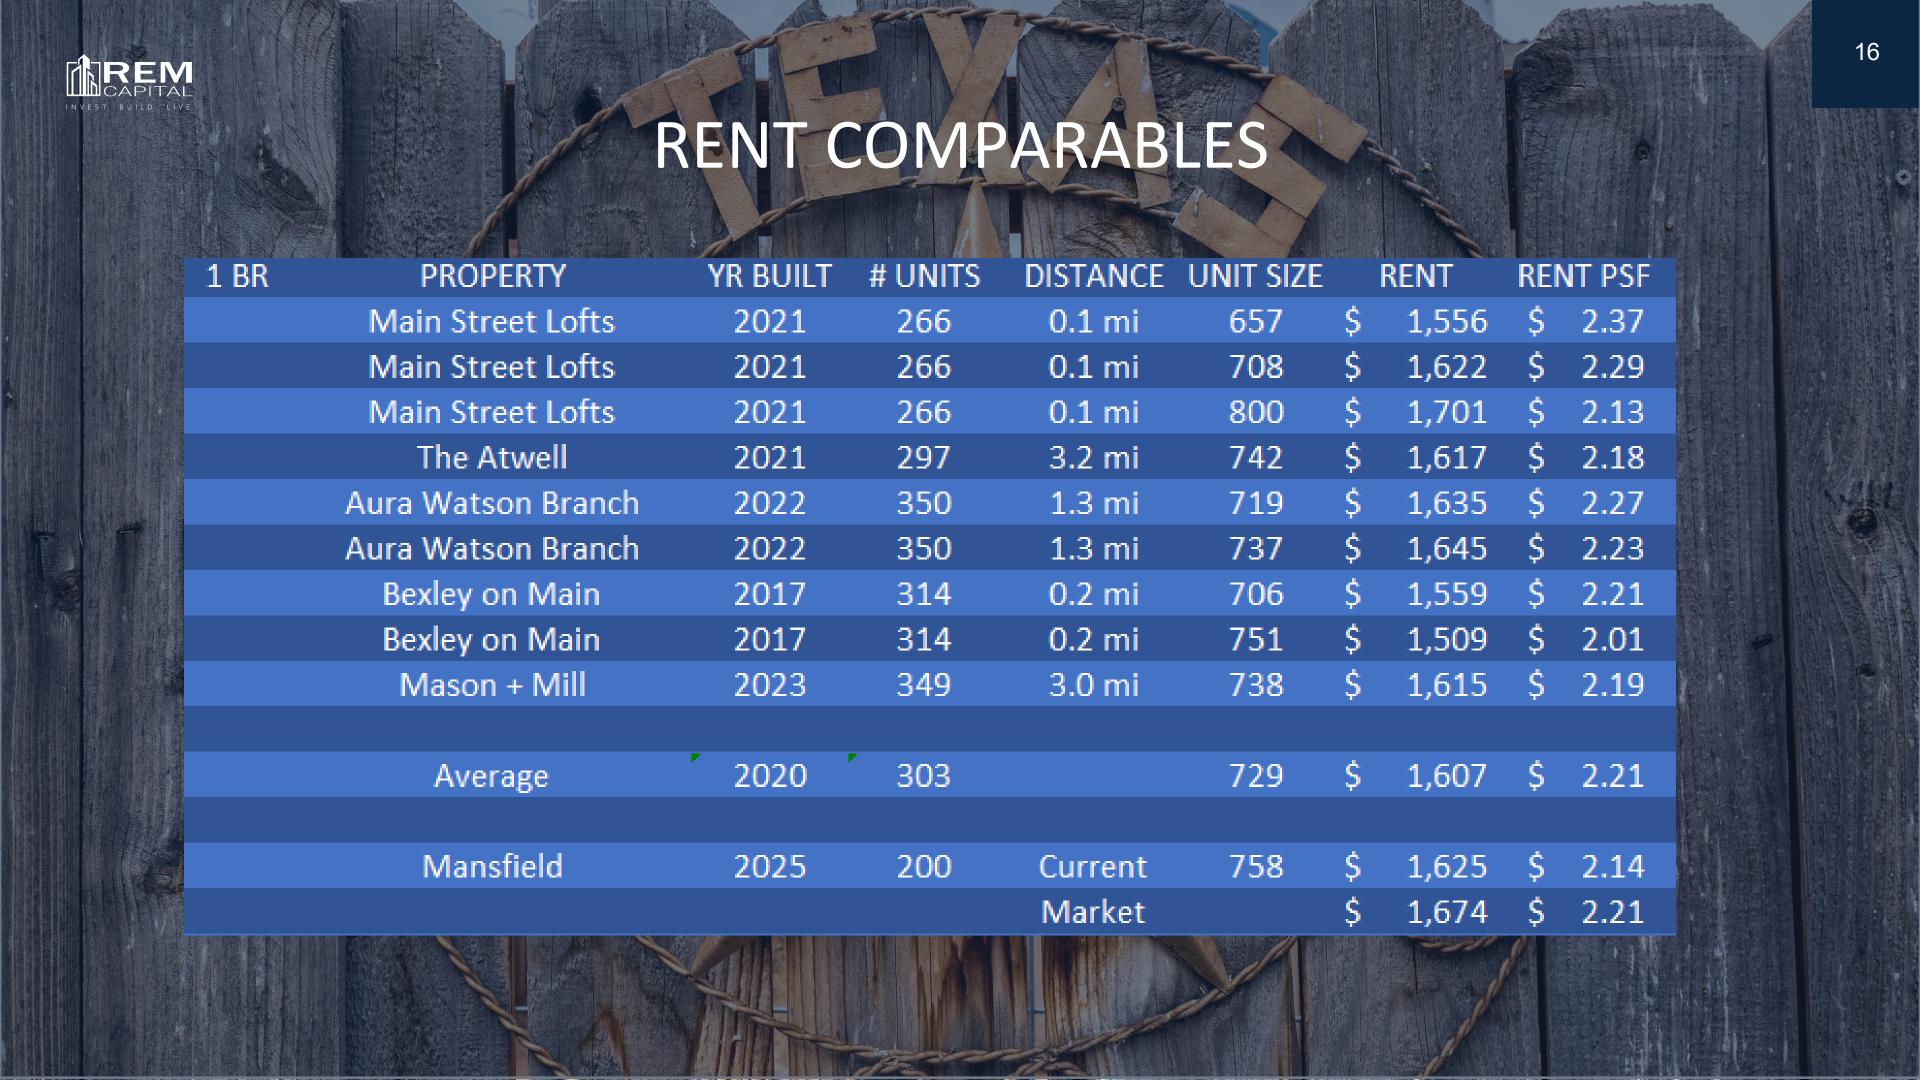

#### **PROPERTY STORY**

- EMPLOYMENT OUTLOOK: DFW continues to be one of the strongest markets in the country. Employment expanded by 6.8% in the trailing 12 months. That's 74% higher than the national average and places the metroplex as the fastest growing large market in the country!
- PATH OF PROGRESS: Mansfield today is the equivalent of Frisco or Flower Mound back 10-15 years ago when the boom really hit. As you can see on a satellite, we're just inside the huge growth line a perfect place to invest for the long run.
- ATTRACTIVE COST BASIS: We're projecting to be all-in \$213k/door. In a market where deals can trade at \$230-\$250k/door, we believe we can easily achieve our projected refi valuation of \$260k/door in 2-4 years. We also believe we'll have \$1-1.5MM of built-in-equity in our land once the entitlement process is complete.
- RENT RATES: We are purposely building larger average unit sizes and projecting lower than market average rents. The only complexes that will come close to us are six-year-old product and/or newer project in a less desirable location.

- Dallas Average Rent: \$1,577
- Mansfield Average Rent: \$1,683
- Median Rent in DFW: \$1,502 (down 6% YOY, after being up 12% last year)

200 UNITS