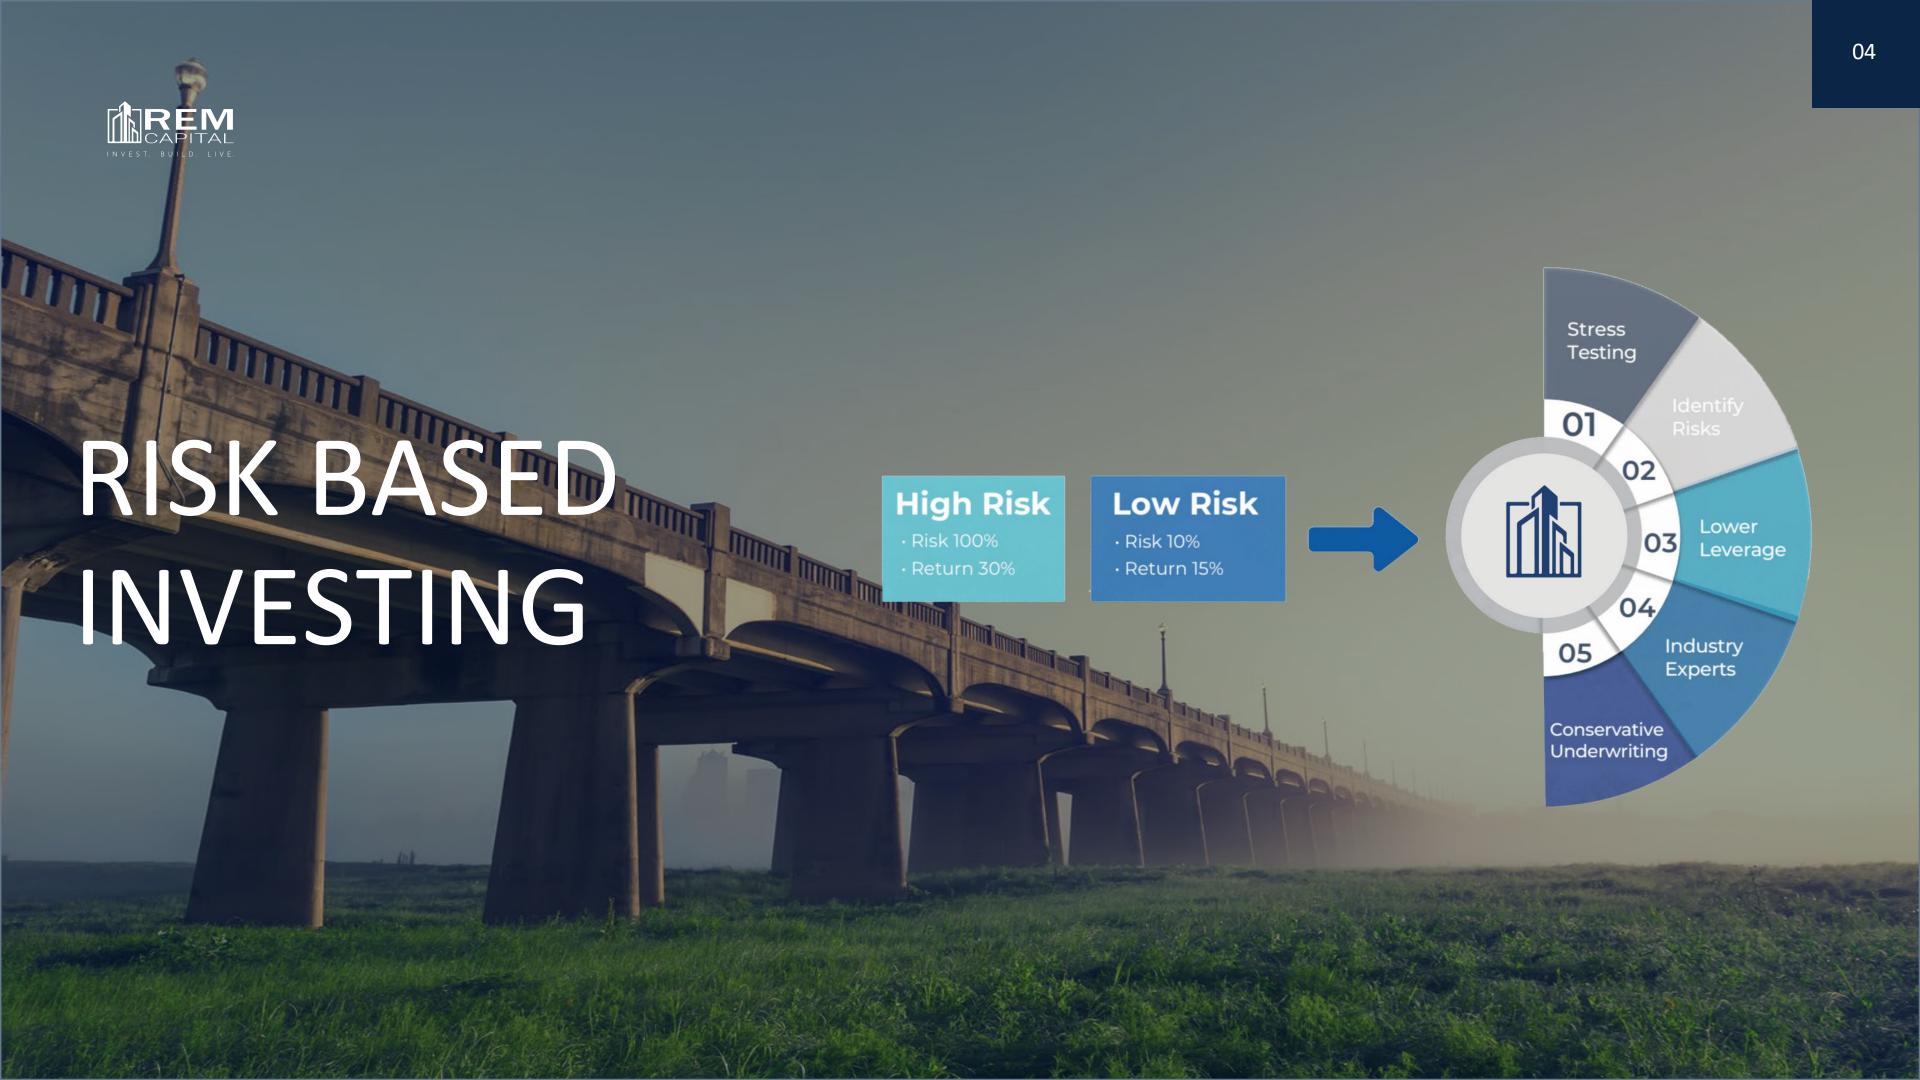

#### **CONSERVATIVE UNDERWRITING**

- Exit at 5 Cap, Deals currently 4-4.5
- Modeling a conservative three-year stabilization (should be closer to 24 months)
- Lease up rents discount to 2023 levels
- Larger units vs market average
- Premium location which should command higher rents
- 42% expense ratio at stabilization is relatively high
- 3% growth rate on revenue and expenses
- 6.8% Yield on Cost