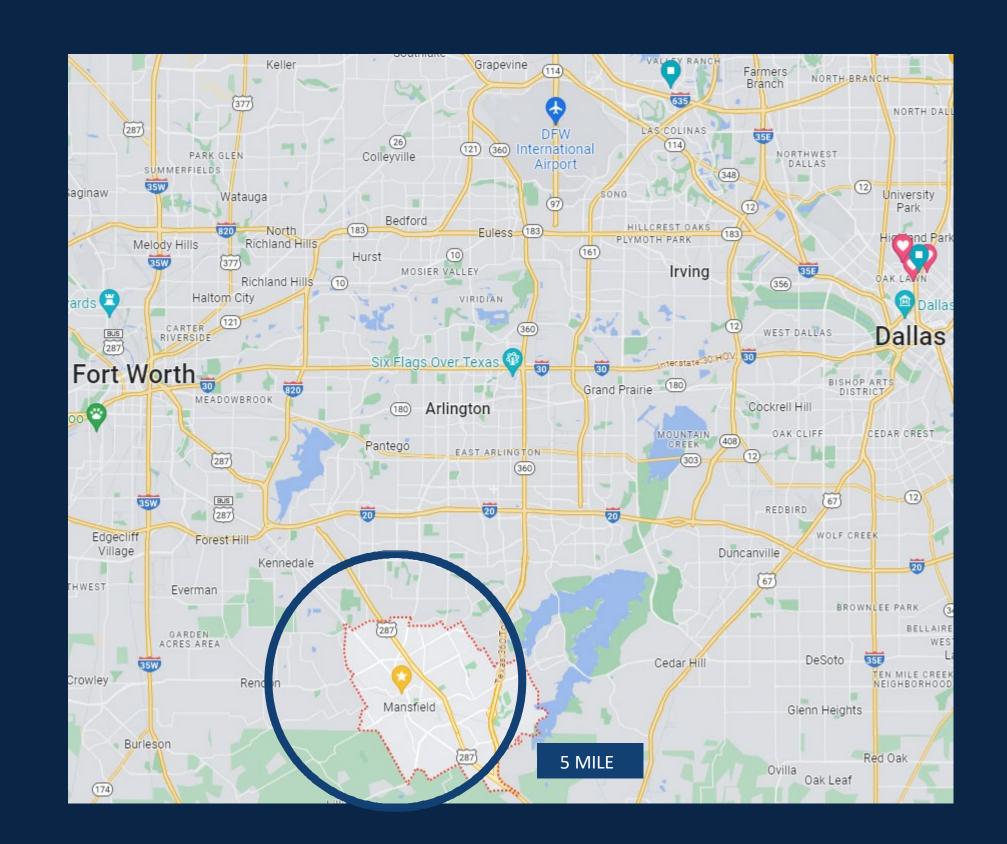

#### PROPERTY LOCATION

#### **CITY STORY:**

Expansion of North DFW is reaching its upper bound. Expansion of South DFW (Mansfield) is accelerating. This is path-of-progress investing.