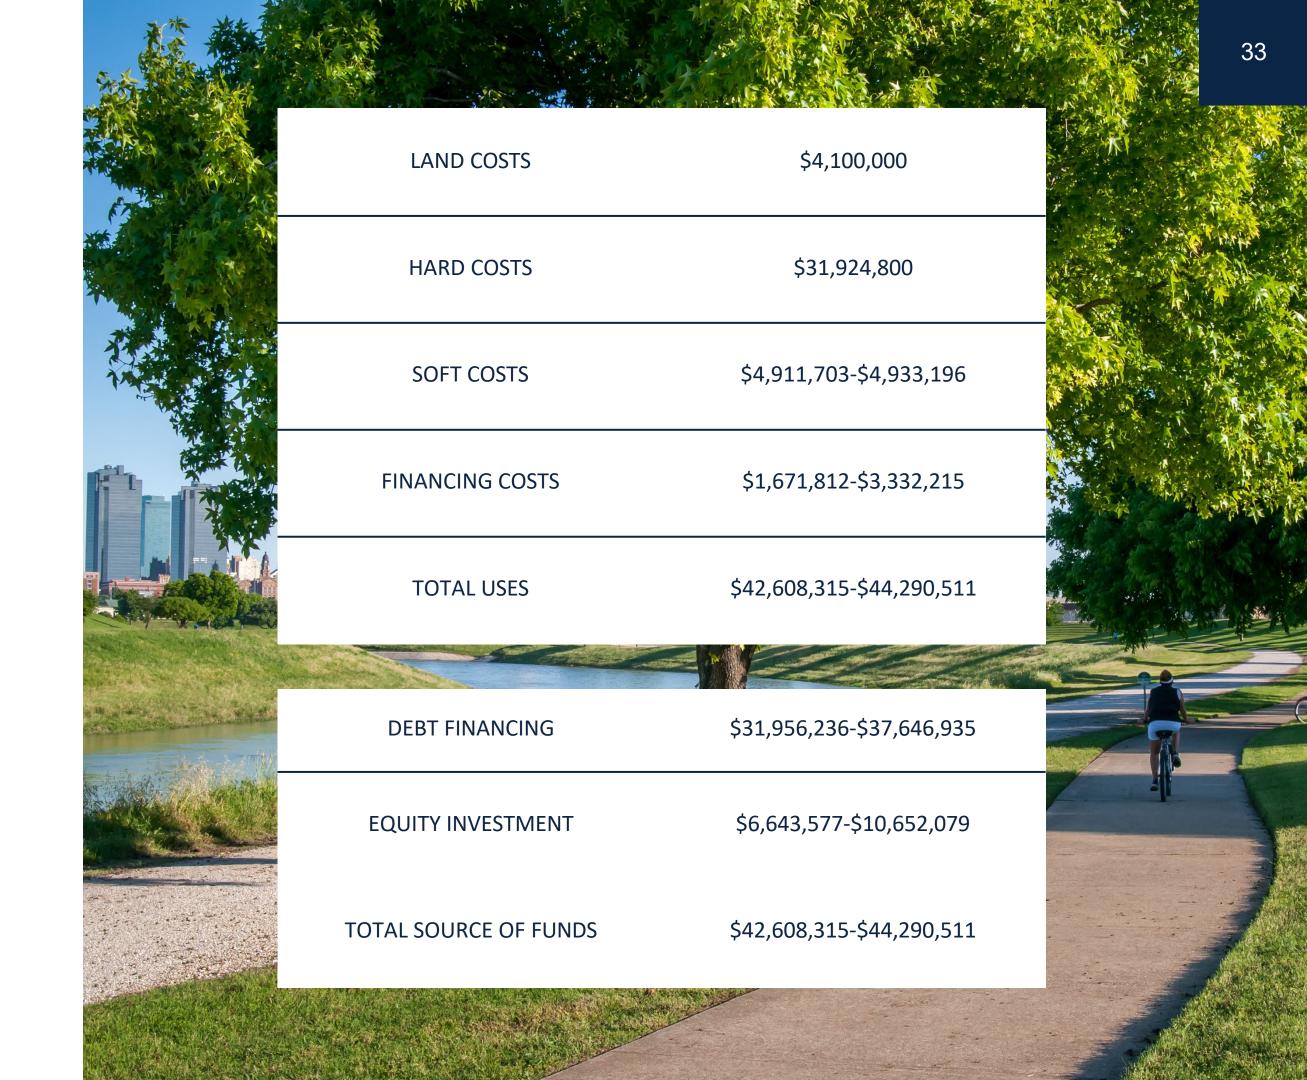

| Project Costs       |               |         |        |            |       |      |               |         |        |
|---------------------|---------------|---------|--------|------------|-------|------|---------------|---------|--------|
|                     | Apartments    | /Unit   | /sf    | Retail     | /Unit | /sf  | Total         | /Unit   | /sf    |
| Land Costs          | 4,231,739     | 21,159  | 24     | (131,739)  | _     | _    | 4,100,000     | 20,500  | 23     |
| Hard Costs          | 31,793,061    | 158,965 | 177    | 131,739    | _     | -    | 31,924,800    | 159,624 | 178    |
| Soft Costs          | 8,265,711     | 41,329  | 46     | -          | _     | _    | 8,265,711     | 41,329  | 46     |
| Total Project Costs | \$ 44,290,511 | 221,453 | \$ 246 | <b>S</b> - |       | \$ - | \$ 44,290,511 | 221,453 | \$ 246 |
| Minus Other Sources |               |         |        |            |       |      | e             |         |        |

Minus Other Sources
Adjusted Total Project Costs

\$ 44,290,511

| Sources / Uses       |            |        |            |
|----------------------|------------|--------|------------|
|                      | Sources    | %      | Uses       |
| Land                 | -          |        | 4,100,000  |
| Hard Costs           | -          |        | 31,924,800 |
| Soft Costs           | -          |        | 8,265,711  |
| Total Costs          | -          |        | 44,290,511 |
| DEM.                 |            | 0.007  |            |
| REM                  |            | 0.0%   | -          |
| Limited Partner      | 6,643,577  | 100.0% | -          |
| Other Equity Partner | <u> </u>   | 0.0%   | -          |
| Equity Funding       | 6,643,577  | 15.0%  | _          |
| Preferred Equity     | -          | 0.0%   |            |
| Construction Loan    | 37,646,935 | 100.0% | _          |
| Other Debt 1         | -          | 0.0%   | -          |
| Other Debt 2         | -          | 0.0%   | -          |
| Debt Funding         | 37,646,935 | 85.0%  | -          |
| Total                | 44,290,511 |        | 44,290,511 |