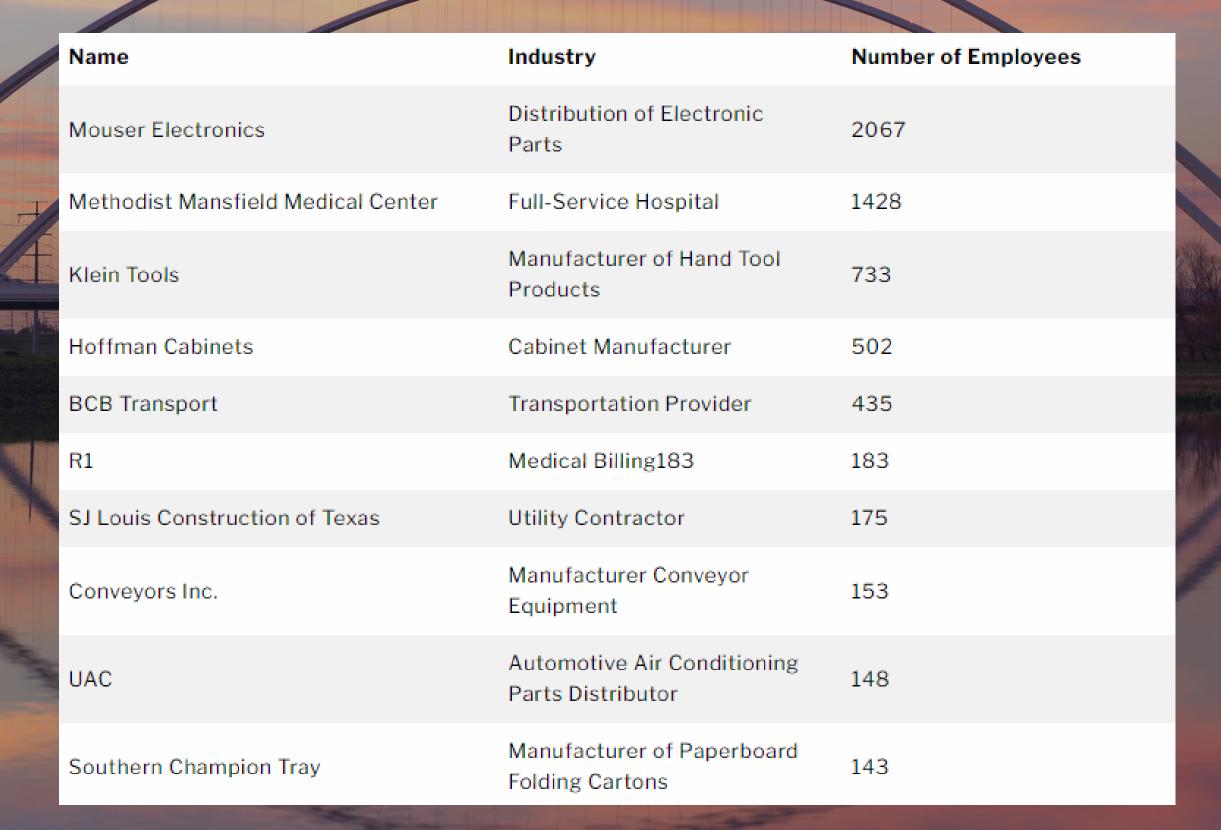

and Business Services  | 777                        | 18.3%            |
| Education and Health Services       | 506                        | 11.9%            |
| Government                          | 459                        | 10.8%            |
| Leisure and Hospitality             | 432                        | 10.2%            |
| Financial Activities                | 372                        | 8.8%             |
| Manufacturing                       | 306                        | 7.2%             |
| Mining, Logging and Construction    | 238                        | 5.6%             |
| Other Services                      | 136                        | 3.2%             |
| Information                         | 88                         | 2.1%             |



## Local Employers





## MANSFIELD DEVELOPMENT

PROPERTY DETAILS





**200**UNITS

2025

TARGET COMPLETION

**899**AVG SQ FT

2
# OF BUILDINGS







#### APARTMENT AMENITIES

- 9' Ceilings Throughout
- Granite/Quartz Countertops
- Pendent Lighting in Kitchen
- Property Wide WIFI



#### **COMMUNITY AMENITIES**

- Mail / Package Station
- EV Charging Stations
- Bike Parking
- Garage Parking
- Community "Park"
- Gym/Workout Space
- Top Grade Landscaping
- Valet Trash



#### CONSTRUCTION

- Stucco/Brick/Hardi Exterior
- Combo Shingle/TPO Roof
- Energy Efficient Windows
- Concrete Slab on Grade













## MANSFIELD DEVELOPMENT

FINANCIALS





## EQUITY INVESTMENT





## CONSTRUCTION COSTS / TIMELINE

| Dates                 |            |           |
|-----------------------|------------|-----------|