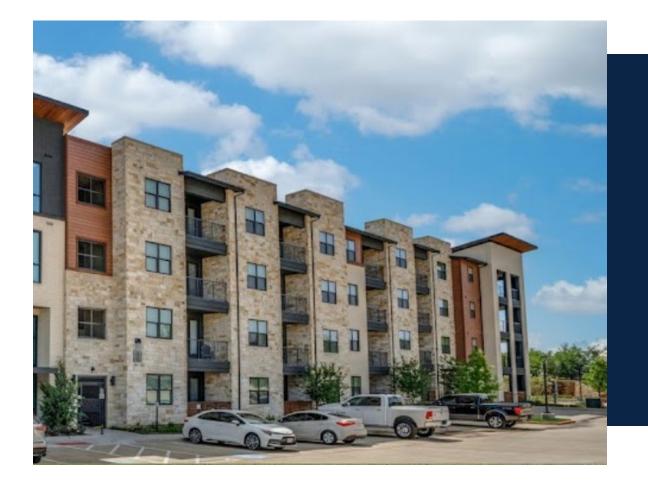

## MANSFIELD DEVELOPMENT

PROPERTY DETAILS

**200**UNITS

2025

TARGET COMPLETION

**899**AVG SQ FT

2
# OF BUILDINGS

#### APARTMENT AMENITIES

- 9' Ceilings Throughout
- Granite/Quartz Countertops
- Pendent Lighting in Kitchen
- Property Wide WIFI

#### **COMMUNITY AMENITIES**

- Mail / Package Station
- EV Charging Stations
- Bike Parking
- Garage Parking
- Community "Park"
- Gym/Workout Space
- Top Grade Landscaping
- Valet Trash

#### CONSTRUCTION

- Stucco/Brick/Hardi Exterior
- Combo Shingle/TPO Roof
- Energy Efficient Windows
- Concrete Slab on Grade