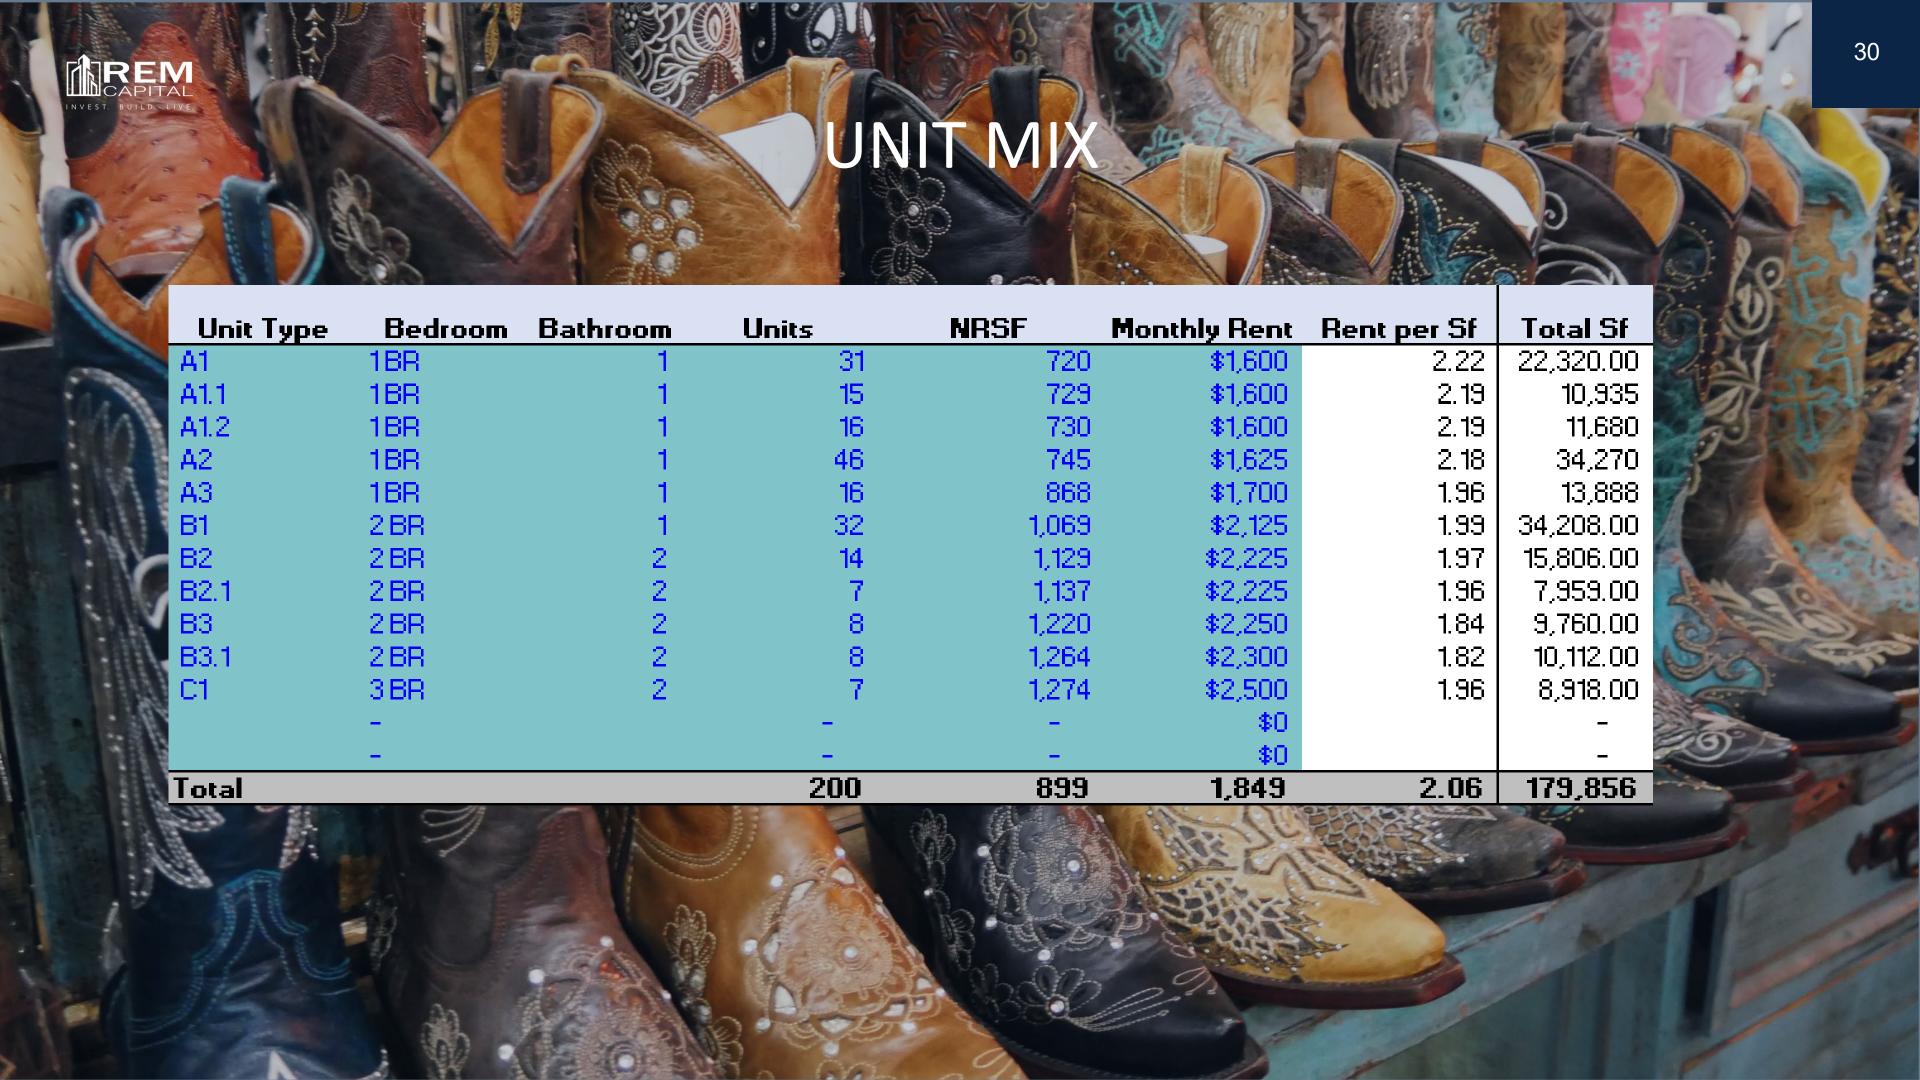

## MANSFIELD DEVELOPMENT

PROPERTY DETAILS

**200**UNITS

2025

TARGET COMPLETION

**899**AVG SQ FT

2
# OF BUILDINGS