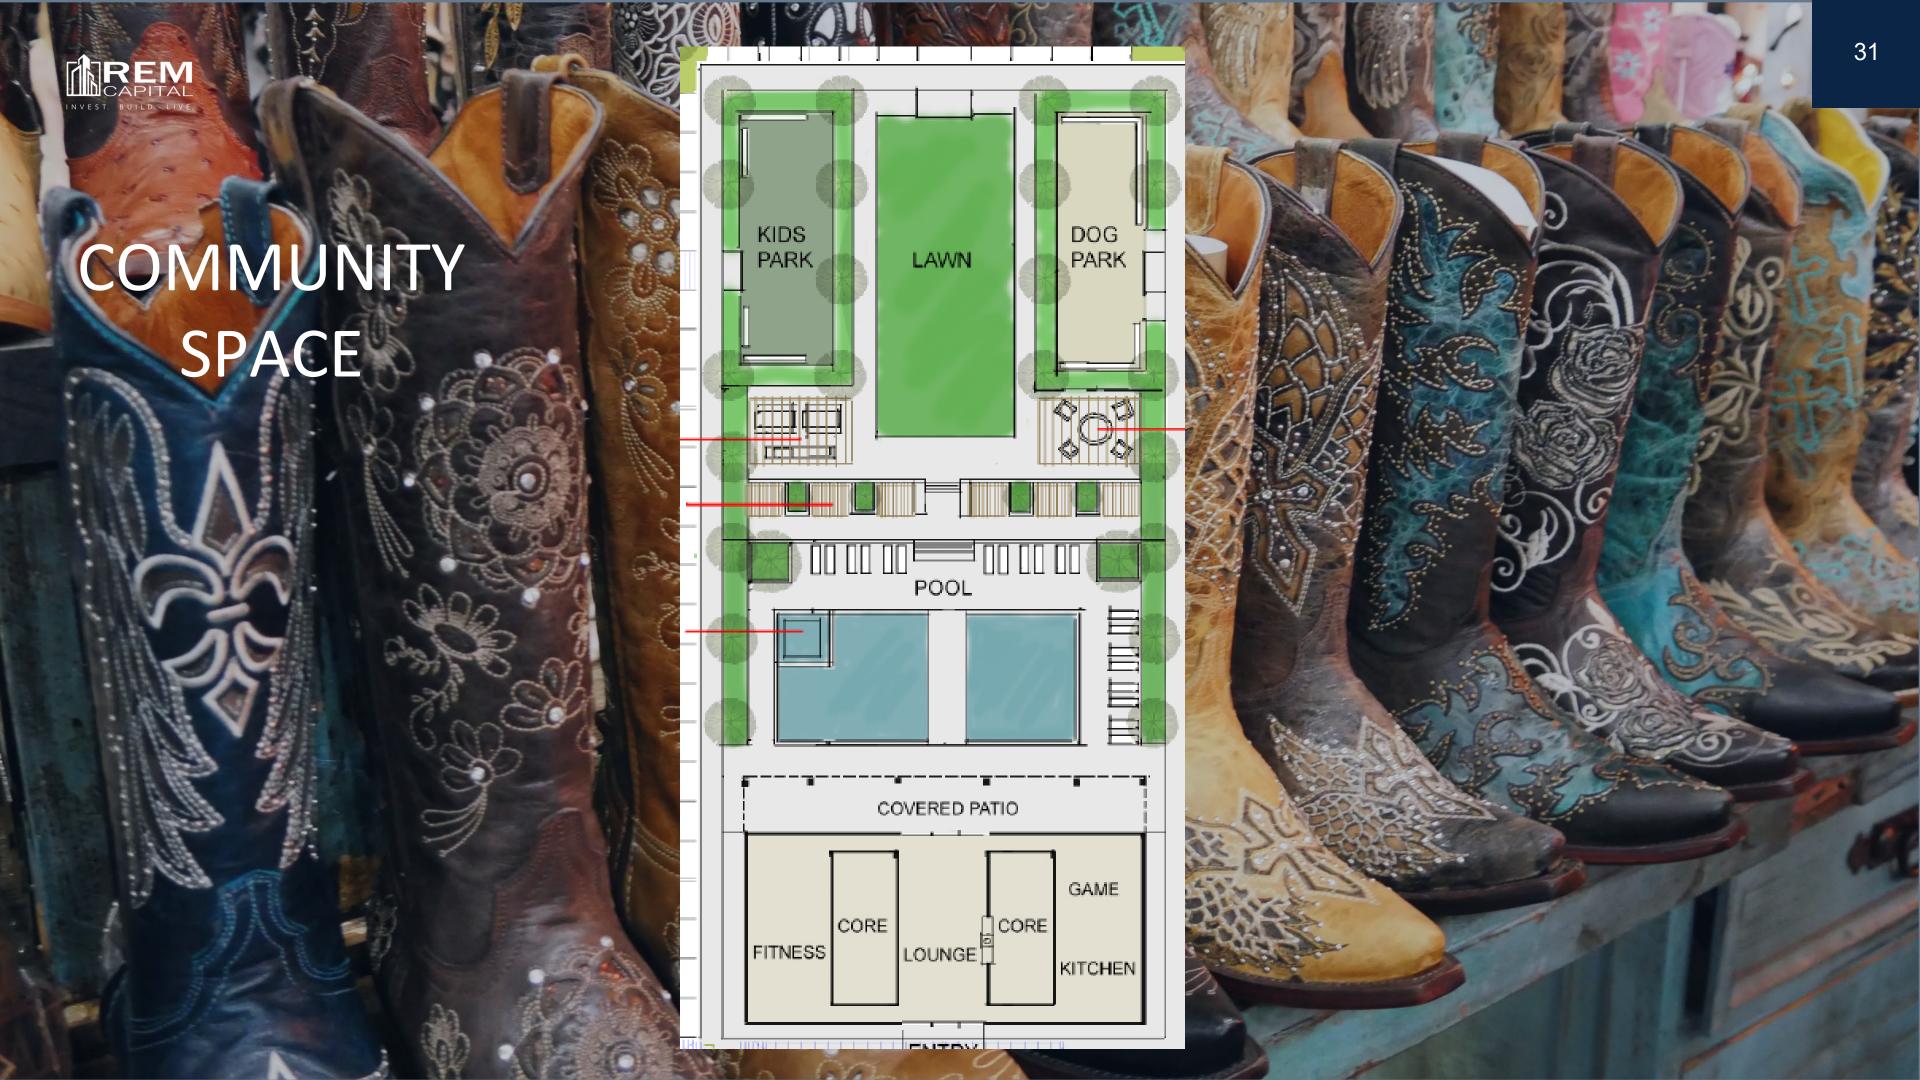

## MANSFIELD DEVELOPMENT

PROPERTY DETAILS

**200**UNITS

2025

TARGET COMPLETION

**899**AVG SQ FT

2
# OF BUILDINGS

#### APARTMENT AMENITIES

- 9' Ceilings Throughout
- Granite/Quartz Countertops
- Pendent Lighting in Kitchen
- Property Wide WIFI

#### **COMMUNITY AMENITIES**

- Mail / Package Station
- EV Charging Stations
- Bike Parking
- Garage Parking
- Community "Park"
- Gym/Workout Space
- Top Grade Landscaping
- Valet Trash

#### CONSTRUCTION

- Stucco/Brick/Hardi Exterior
- Combo Shingle/TPO Roof
- Energy Efficient Windows
- Concrete Slab on Grade