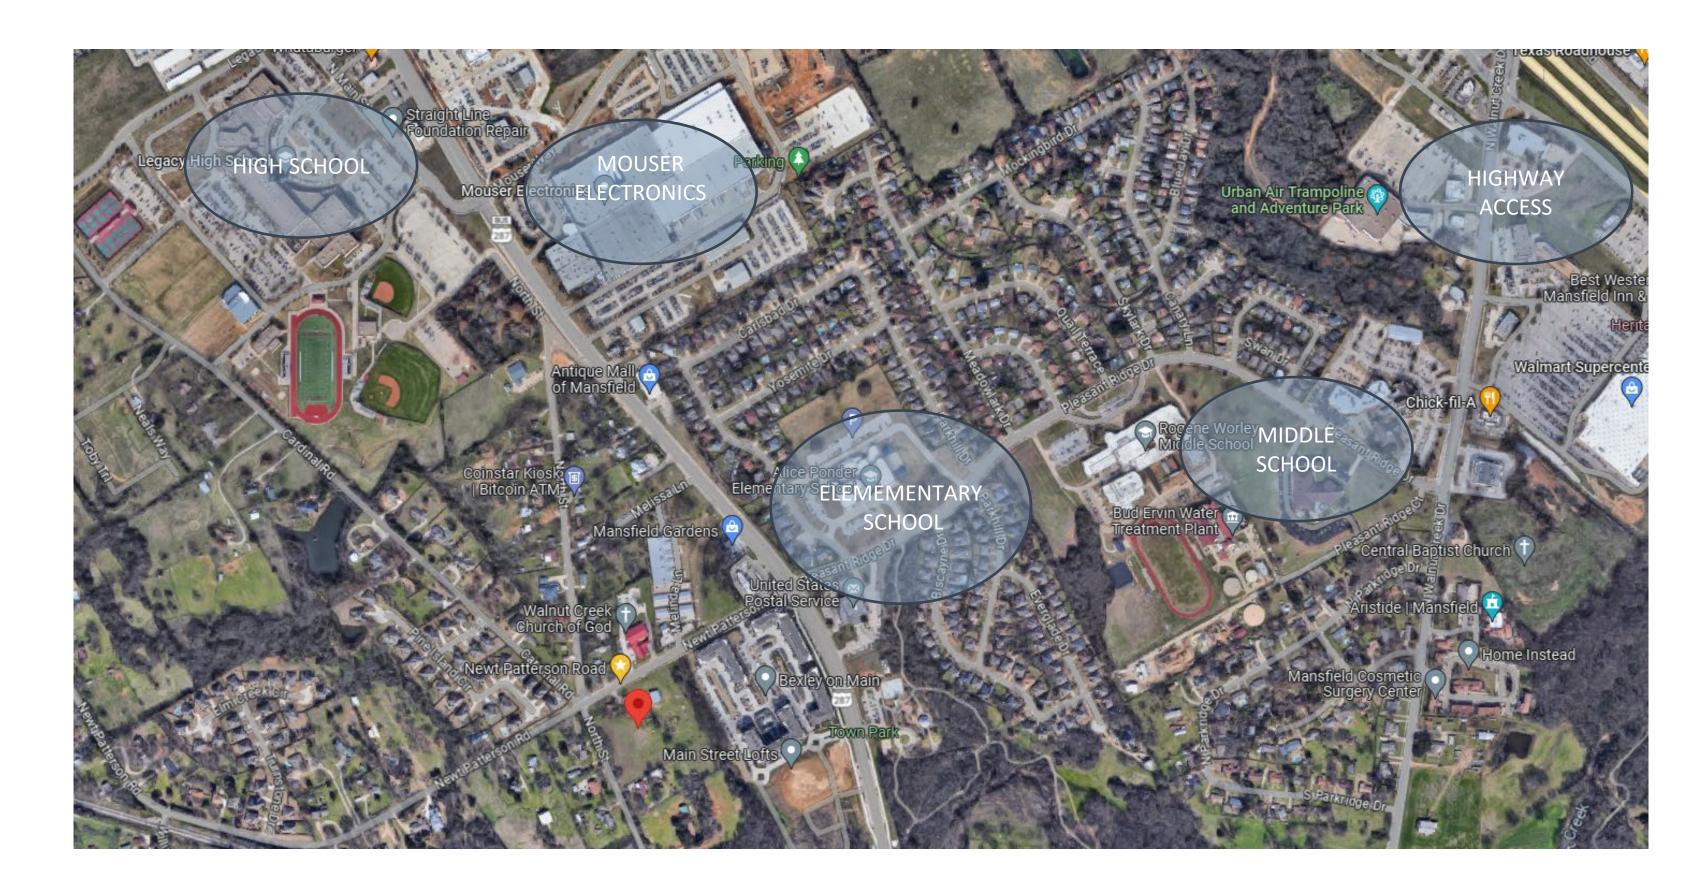

ers



\$0 #1 #1 Job Fortune 500 State Income Growth

Headquarters

Tax



## METRO AREA DFW METROPLEX

- 2.2 Month of existing homes inventory
- 3.1% GDP Growth in 2022, represents 2.7% of the US GDP, \$682 Billion
- 6.8% employment growth over the past 12
   months (74% higher than national average)
- Net absorption 21,000 units through 2021
- Net absorption 48.000 units through 2022
- Net absorption 25,000 units through 2023
- Project 35,000 units through 2024
- Overall rent growth flat for 6 months but occupancy bottomed in May
- Submarkets are seeing the rent growth
- Availability same as it was pre-pandemic



## BASIC STATS

\$91,225

MEDIAN HOUSEHOLD INCOME (CITY-DATA.COM)

\$345,700

MEDIAN HOME PRICE (CITY-DATA.COM)

88.4

CRIME INDEX (CITY-DATA.COM)





#### PROPERTY LOCATION





#### MANSFIELD ECONOMICS

- Mansfield has seen the job market increase by 2.7% over the last year. Future job growth over the next ten years is predicted to be 41.1%, which is higher than the US average of 33.5%.
- Household income of \$94,035, compared to \$57,652 national average.



KLEIN TOOLS

Mansfield has an unemployment rate of 6.0%.
The US average is 6.0%.



Over 60% of people make \$75,000 or more, with greater than 45% of people making more than \$100,000.

#### **CITY STORY:**

Expansion of North DFW is reaching its upper bound. Expansion of South DFW (Mansfield) is accelerating. This is path-of-progress investing.





## **Employment Diversity**

| Employment Sector                   | ▼ Current Employment (000) | Percentage Share |
|-------------------------------------